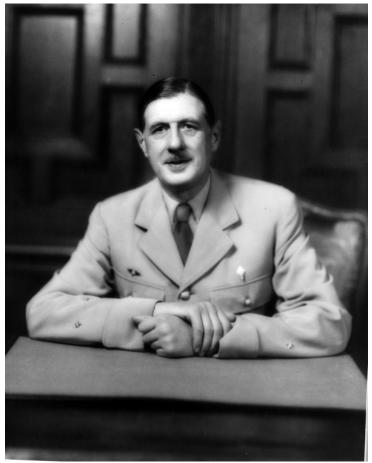

## Formal portrait of General Charles de Gaulle

## Description

Formal portrait of General Charles de Gaulle. Original in a leather portfolio stored with albums. Donor: Thomas F. McDaniel.

Date(s)

Accession Number 96-767

8x10 inches (21x26 cm) Black & White