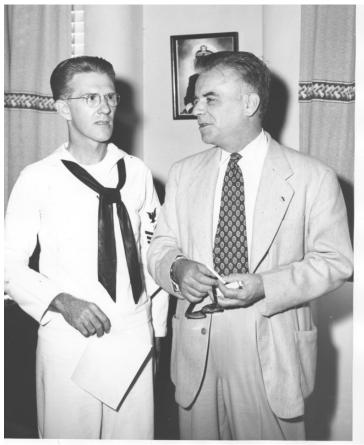

## Navy Under Secretary Francis P. Whitehair during his visit to the Naval Air Station, Olathe, Kansas

## Description

Navy Under Secretary Francis P. Whitehair (right) with unidentified sailor during his visit to the Naval Air Station, Olathe, Kansas.

Date(s)

July 3, 1951

Accession Number 96-741-04

8x10 inches (21x26 cm) Black & White

Related Collection Whitehair, Francis P. Papers

**Keywords** Cabinet officers Navy-yards and naval stations Sailors

HST Keywords Kansas - Olathe

People Pictured Whitehair, Francis P. (Francis Preston), 1900-1977