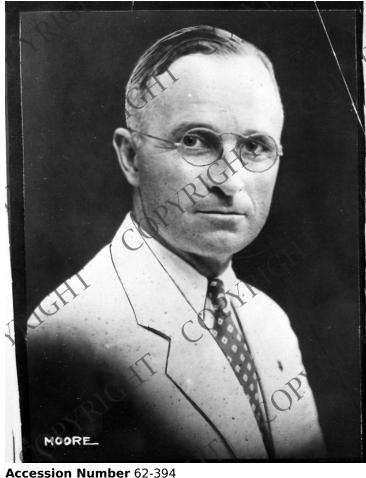

## **Judge Harry S. Truman**

**Description** 

Portrait of Judge Harry S. Truman.

Date(s)

August 8, 1931

5x7 inches (13x18 cm) Black & White

**Keywords** County government **Portraits** 

HST Keywords Truman - Judge - By Date

People Pictured Truman, Harry S., 1884-1972

Rights Copyrighted - This item is copyrighted and cannot be published, reproduced, or otherwise used without the explicit permission of the copyright holder.

Note: If you use this image, rights assessment and attribution are your responsibility.

**Credit:** Henry Moore, Kansas City (Mo.) Harry S. Truman Library & Museum.

Attention media: Please make note of this item's accession number. Print out this page and retain it for your permissions records before downloading this image file for possible publication. Library staff cannot sign permissions forms or provide additional paperwork. The Library charges no usage fees for downloaded images.