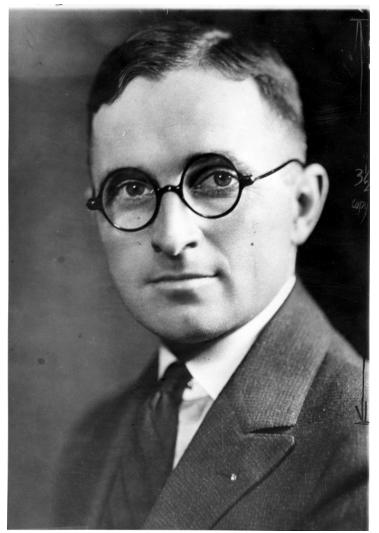

## Judge Harry S. Truman

## Description

Portrait of Harry S. Truman, Presiding Judge of the Jackson County, Missouri Court.

Date(s) August 1926

Accession Number 62-393

5x7 inches (13x18 cm) Black & White

Keywords County government Portraits