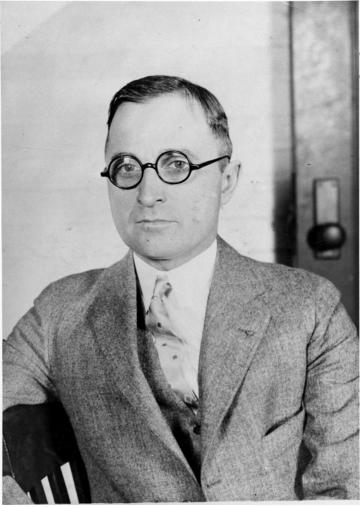

## Judge Harry S. Truman

## Description

Judge Harry S. Truman, Presiding Judge of the Jackson County, Missouri Court.

Date(s) January 1927

Accession Number 62-389

5x7 inches (13x18 cm) Black & White

Keywords County government Judges Portraits

HST Keywords Truman - Judge - By Date

People Pictured Truman, Harry S., 1884-1972

Rights Public Domain - This item is in the public domain and can be used freely without further permission.

Note: If you use this image, rights assessment and attribution are your responsibility.