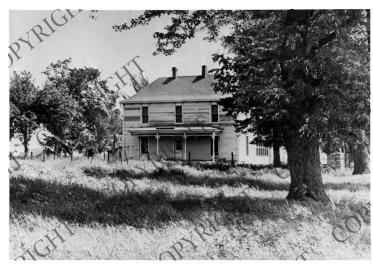

## Front view of Truman farm home

**Accession Number** 62-386

5x7 inches (13x18 cm) Black & White

**Keywords** Dwellings Farms Presidential residences

HST Keywords Truman - Homes - Grandview

**Rights** Copyrighted - This item is copyrighted and cannot be published, reproduced, or otherwise used without the explicit permission of the copyright holder.

## **Description**

Front view of the Harry S. Truman farm home, near Grandview, Missouri.