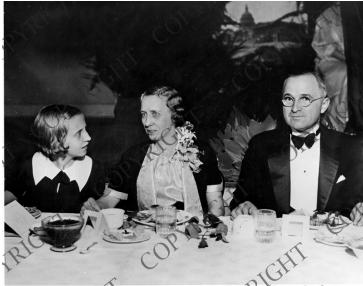

## **Description**

From left to right, Margaret Truman, Mrs. Bess Wallace Truman and Senator Harry S. Truman at a dinner.

Date(s)

1938