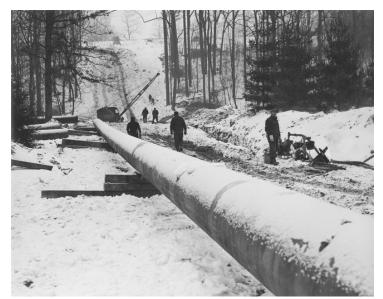

## Pipeline making its way in winter

## Description

The pipeline continues moving through the winter. From the Scrapbook War Emergency Pipelines, Inc.: Construction Views, Eastern Extension of East Texas-East Coast Pipeline, Volume I.