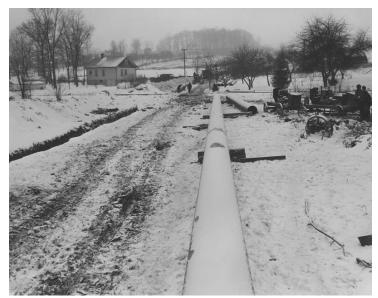

## Description

The oil pipeline meets another railroad in Pennsylvania. From the Scrapbook War Emergency Pipelines, Inc.: Construction Views, Eastern Extension of East Texas-East Coast Pipeline, Volume I.