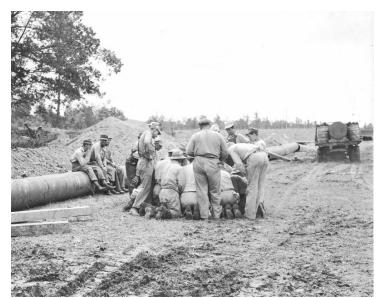

## Lunch along the pipeline

## Description

Group of unidentified men playing craps during lunch along the pipeline. From the scrapbook War Emergency Pipelines, Inc: Construction Views - First Section of East Texas-East Coast Pipeline.