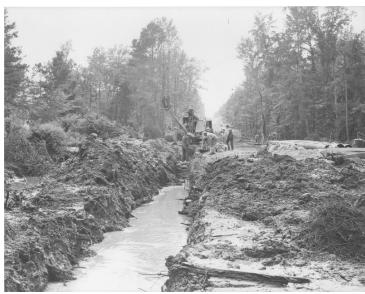

## Water filled pipeline ditch

Accession Number 2008-416

9.25x7.5 inches Black & White

Related Collection Davies, Ralph K. Papers

**Keywords** Oil industries Pipelines

Rights The Library is unaware of any copyright claims to this item; use at your own risk.

## **Description**

A crew works on a water filled oil pipeline ditch. From the scrapbook War Emergency Pipelines, Inc.: Construction Views - First Section of East Texas-East Coast Pipeline.