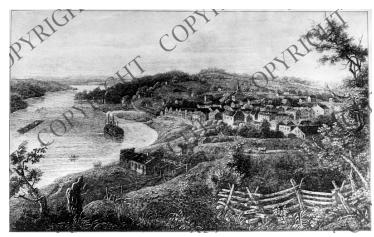

## **Engraving of Kansas City in 1850**

**Accession Number** 62-306

5x7 inches (13x18 cm) Black & White

**Keywords** Cities and towns

HST Keywords Missouri - Cities - Kansas City

**Rights** Copyrighted - This item is copyrighted and cannot be published, reproduced, or otherwise used without the explicit permission of the copyright holder.

## **Description**

A photograph of an engraving of Kansas City, Missouri and the Missouri River in 1850.

Date(s)