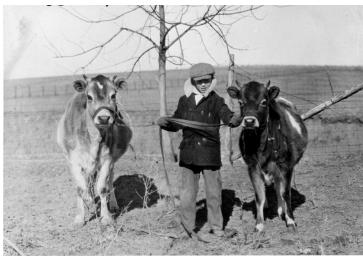

## **Description**

Farm scene of an unidentified boy with two cows. From: George Smith, Agriculture Extension Service.