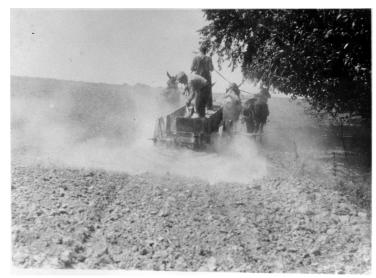

## **Farm Scene**

**Description** 

Farm scene, showing an unidentified farm driving a team of mules, possibly plowing a field. From: George Smith, Agriculture Extension Service.