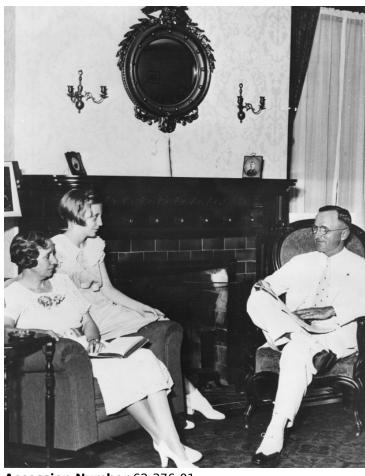

## Judge Harry S. Truman at home

**People Pictured** Truman, Bess Wallace, 1885-1982 Truman, Harry S., 1884-1972 Truman, Margaret (Mary Margaret), 1924-2008

Rights Public Domain - This item is in the public domain and can be used freely without further permission.

## **Description**

Judge Harry S. Truman (right) at home with his wife, Bess Wallace Truman (seated in chair) and daughter Margaret. They are in the living room of the Truman home. From: Kansas City Star.

Date(s) August 9, 1934