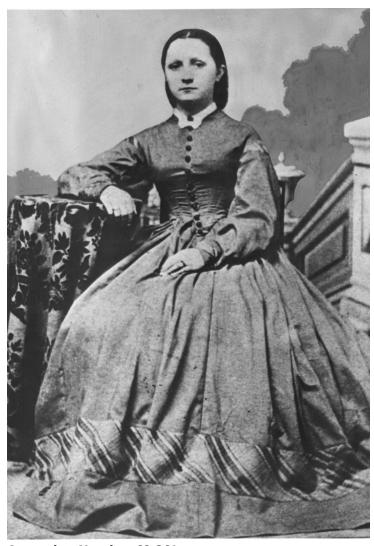

## **Description**

Mary Jane Holmes Truman, grandmother of Harry S. Truman, and daughter of Captain Jesse Holmes and Nancy Tyler Holmes. From: K.C. Star, published 6-10-45.

Date(s)

**Accession Number** 62-361