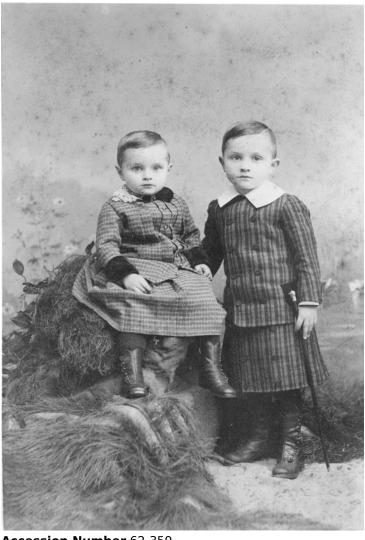

## Portrait of Harry S. Truman and Vivian Truman as children

## **Description**

Portrait of Harry S. Truman at age 4, and his brother, Vivian Truman at age 2. (Same as 79-27). From the Kansas City Star (from the Truman family album).

Date(s) 1890

**Accession Number** 62-359

8x10 inches (21x26 cm) Black & White

Keywords Boys Portraits, Group Presidential family

HST Keywords Truman - Childhood - Youth; Truman - Family - Brother - Vivian

People Pictured Truman, Harry S., 1884-1972 Truman, J. Vivian (John Vivian), 1886-1965