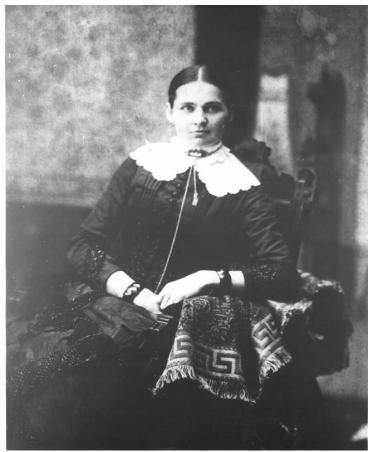

## Martha Ellen Truman wedding portrait

## Description

Portrait of Martha Young Truman, mother of President Harry S. Truman. Same as 72-3412, 60-317, and 2008-147. From the Kansas City Star. Date(s) December 28, 1881

Accession Number 62-353

8x10 inches (21x26 cm) Black & White

Keywords Mothers Portraits Presidential family

HST Keywords Truman - Family - Mother - 1881

People Pictured Truman, Martha Ellen, 1852-1947

Rights Public Domain - This item is in the public domain and can be used freely without further permission.