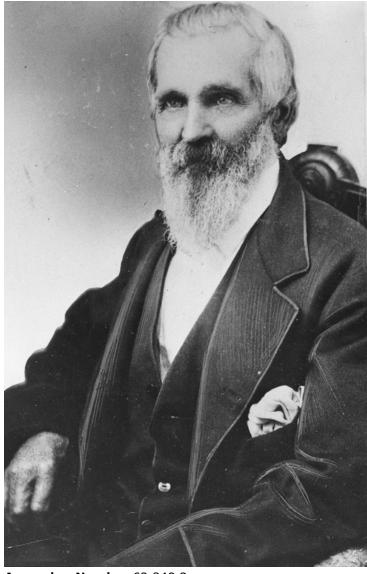

## **Description**

Harry S. Truman's maternal grandfather, Solomon Young. From the Kansas City Star.

Date(s)

**Accession Number** 62-348-2

5x7 inches (13x18 cm) Black & White

**Keywords** Portraits Presidential family

HST Keywords Truman - Relatives - Young, Solomon

People Pictured Young, Solomon, 1815-1892

**Rights** The Library is unaware of any copyright claims to this item; use at your own risk.

Note: If you use this image, rights assessment and attribution are your responsibility.