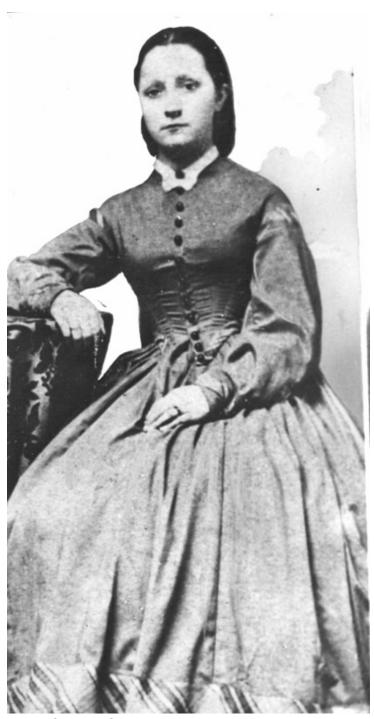

## **Description**

Mary Jane Holmes Truman, grandmother of Harry S. Truman, and daughter of Captain Jesse Holmes and Nancy Tyler Holmes. From: K.C. Star, published 6-10-45.

Date(s)