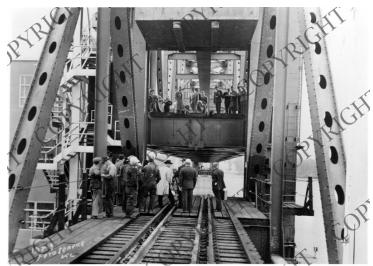

## View of the Harry S. Truman Bridge

## **Description**

View of the Harry S. Truman Bridge, with workmen and dignitaries. All are unidentified. From: Kansas City Chamber of Commerce (Foto Service - 1317-9).

Date(s)

1945