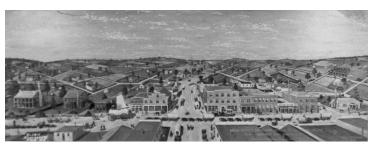

## **Description**

Photograph of a drawing of Old Westport, early-day trading center, where the trains moved over the Santa Fe Trail, circa 1850. From: Kansas City Chamber of Commerce.

Date(s)