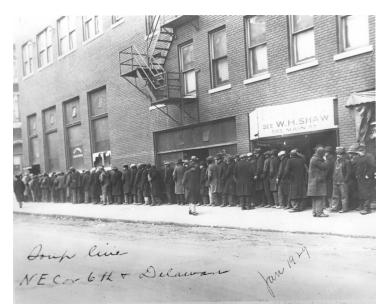

## Soup line

## Description

Soup line at the northeast corner of 6th and Delaware, in Kansas City, Missouri. From: Kansas City Chamber of Commerce. Please credit Kansas City Chamber of Commerce.

Date(s)

January 19, 1929