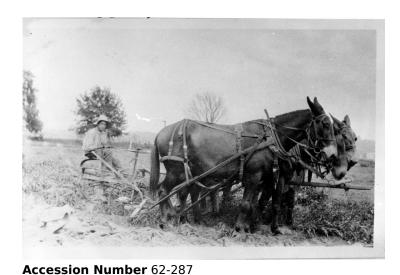

## **Potato Harvest**

5x7 inches (13x18 cm) Black & White

**Keywords** Farm equipment Farmers Mules

Rights The Library is unaware of any copyright claims to this item; use at your own risk.

Note: If you use this image, rights assessment and attribution are your responsibility.

## **Description**

Potato harvest, with a team of mules pulling an unidentified man seated on a vehicle. From: George Smith, Agricultural Extension Service.

Date(s)

1927