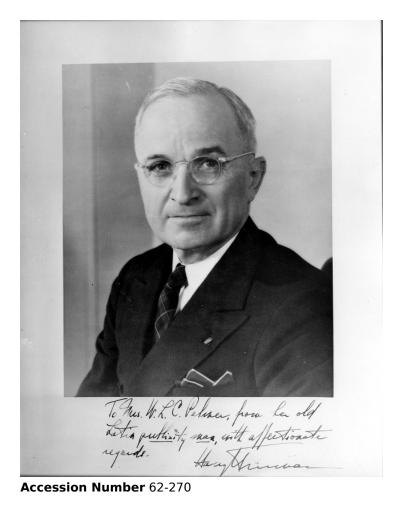

## Truman portrait, inscribed

## **Description**

Portrait of President Harry S. Truman, inscribed: "To Mrs. W.L.C. Palmer, from her old Latin publicity man, with affectionate regards. Harry S. Truman." From: Ardelia (Mrs. W.L.C.) Palmer.