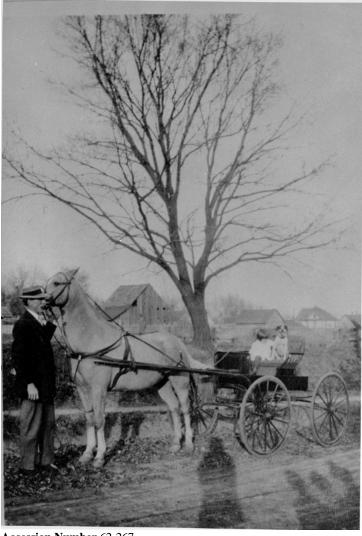

## Woman and small girl

Description

Unidentified woman and small girl in a buggy hitched to a horse. Location is unidentified. From: Ardelia (Mrs. W.L.C.) Palmer.

Date(s)

Accession Number 62-267

5x7 inches (13x18 cm) Black & White