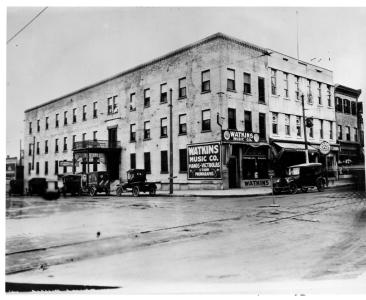

## Northeast corner of Maple and Liberty Streets

## **Description**

Watkins Music Co., Watkins Cafeteria, Betts Brothers Jewelers and Opticians, J.W. Fuchs Jeweler and the Hotel on the northeast corner of Maple and Liberty Streets, Independence, Missouri. From: Mrs. E. A. Wilcox.

## Date(s)

ca. 1910