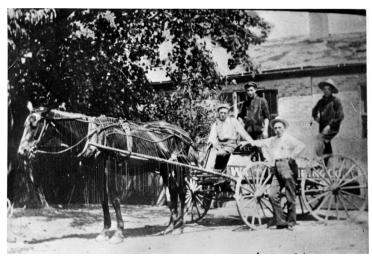

## **Description**

Waite Plumbing Company, with four men and a horse and buggy out front. All men are unidentified. From: Mrs. E. A. Wilcox.

Date(s)