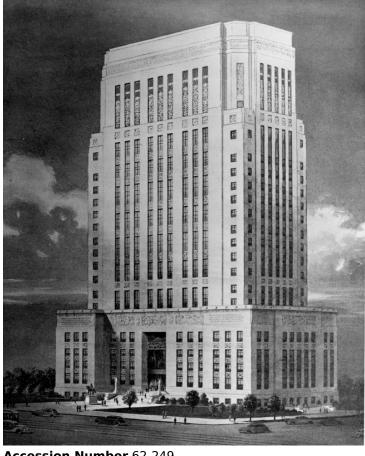

## **Description**

The new Jackson County Courthouse in Kansas City, Missouri. From: "Courthouses of Jackson County, Missouri, 1933"

Date(s)

1933

**Accession Number** 62-249

8x10 inches (21x26 cm) Black & White