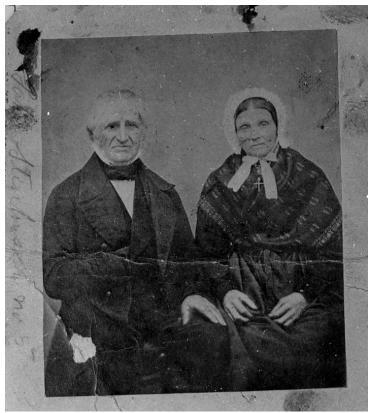

## An unidentified elderly couple

Description

An unidentified elderly couple. From: Jackson County Historical Society.

**Date(s)** ca. 1865

Accession Number 62-244

5x7 inches (13x18 cm) Black & White

Keywords Portraits, Group