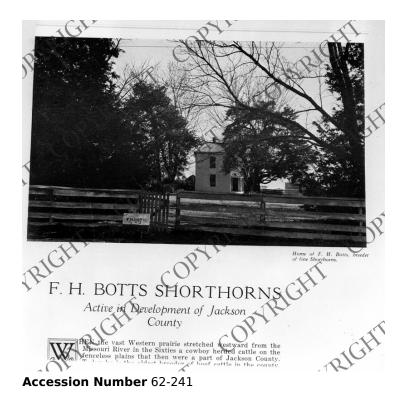

## The F.H. Botts farm home

**Description** 

The F.H. Botts farm home in Jackson County, Missouri. From a publication, "Jackson County, Missouri Opportunities and Resources." From: Jackson County Historical Society.