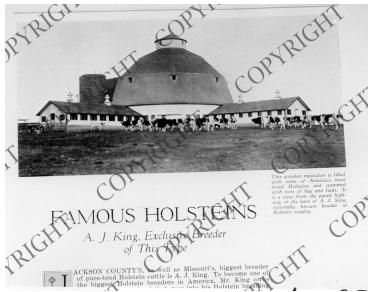

## Description

Holstein cattle on the farm of A.J. King of Jackson County, Missouri. From a publication, "Jackson County, Missouri Opportunities and Resources." From: Jackson County Historical Society.