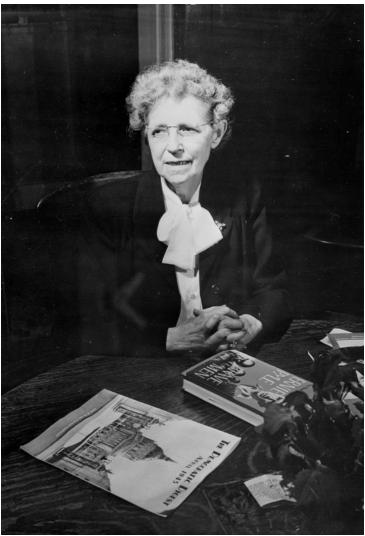

## Ardelia Palmer, one of Harry S. Truman's teachers

Accession Number 62-232

5x7 inches (13x18 cm) Black & White

Keywords Portraits Women teachers

People Pictured Palmer, Ardelia Hardin, 1876-1968

Rights The Library is unaware of any copyright claims to this item; use at your own risk.

## **Description**

Ardelia (Mrs. W. L. C.) Palmer, one of former President Harry S. Truman's teachers. From: Jackson County Historical Society.

ca.

1950