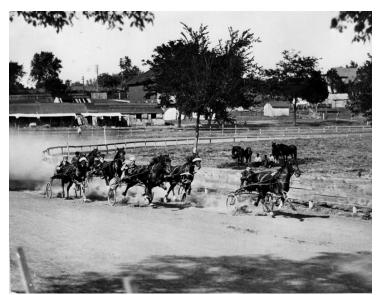

## Description

Harness race at an unidentified location in Jackson County. From: Jackson County Historical Society

Date(s)

Accession Number 62-207

8x10 inches (21x26 cm) Black & White

Keywords Horses Horse racing