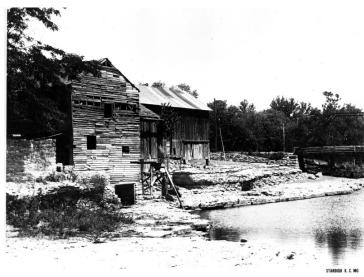

## **Description**

Watts Mill and Indian Creek, near Kansas City, Missouri. From: Jackson County Historical Society.

Date(s)

**Accession Number** 62-206

8x10 inches (21x26 cm) Black & White

Keywords Rivers Sawmills