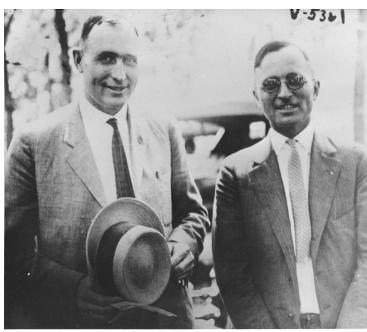

## Truman next to Robert L. Hood

**Accession Number** 62-144

8x10 inches (21x26 cm) Black & White

Keywords Men Public officers

HST Keywords Truman - Judge - By Date

People Pictured Truman, Harry S., 1884-1972

## Description

Harry S. Truman (right) poses next to Robert L. Hood (left). See also 62-409, from the Kansas City Star. From: Montgomery Photo, V-5301.

Date(s)

ca. 1925