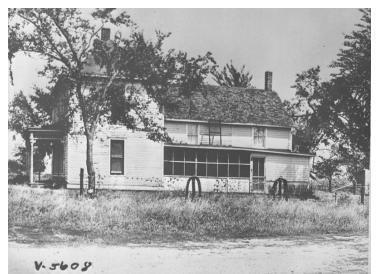

## **Truman Farm Home in Grandview**

Description

Harry S. Truman farm home in Grandview, Missouri. From: Montgomery Photo, V-5608. Date(s) ca. 1935

Accession Number 62-142

3x4.25 inches Black & White

Keywords Dwellings Farms Presidential residences