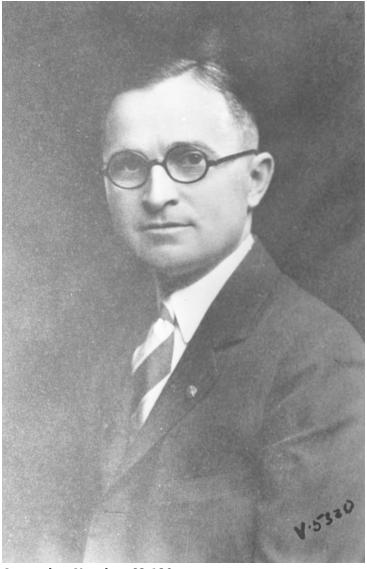

## Truman as a young man

## **Description**

A portrait of Harry S. Truman, possibly while he served as Jackson County Judge. From: Montgomery Photo-V-5330.

## Date(s)

ca. 1925

**Accession Number** 62-129

4x6 inches (10x15 cm) Black & White

**Keywords** Portraits

HST Keywords Truman - Portraits - Old Photographs

People Pictured Truman, Harry S., 1884-1972

**Rights** The Library is unaware of any copyright claims to this item; use at your own risk.