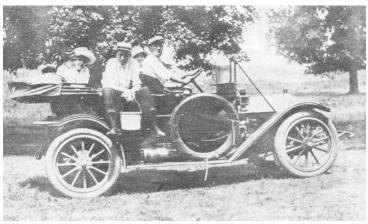

## Picnic With Harry S. Truman's Stafford Automobile

**Accession Number** 62-114

September 1

ca.

1915

Date(s)

Description

Picnic near the Little Blue River with Harry S. Truman's Stafford automobile. Left to right: Natalie Ott Wallace (Mrs. Frank G. Wallace); Emma P. (Mrs. William) Southern; Frank Gates Wallace; Bess Wallace; and Harry S. Truman. For better photo of same see 79-20. Identification by Miss Ethel Noland. Photo was probably taken by George Wallace.

**People Pictured** Southern, Emma Procter, 1868-1961 Truman, Bess Wallace, 1885-1982 Truman, Harry S., 1884-1972 Wallace, Frank Gates, 1887-1960 Wallace, Natalie Ott, 1891-1960

**Rights** The Library is unaware of any copyright claims to this item; use at your own risk.