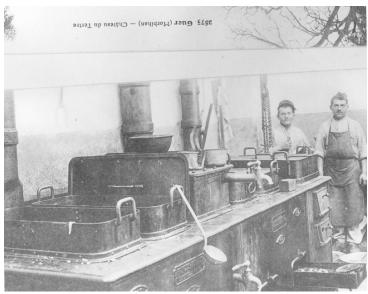

## **Description**

Photograph of a post card, printed in French. "Camp de Coetquidan - les cuisines. J. Sorel, editeur, Rennes." From: Harry S. Truman.