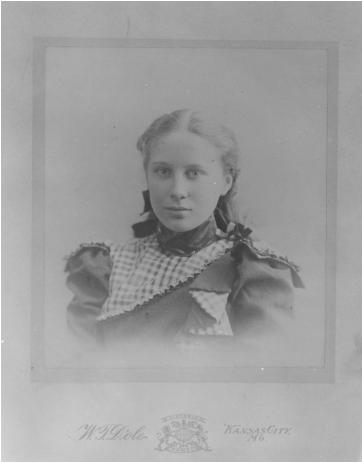

## Bess Wallace as an adolescent girl

**Description** Portrait of Elizabeth Virginia "Bess" Wallace.

Date(s) February 11, 1898

## Accession Number 62-109

8x10 inches (21x26 cm) Black & White

Keywords Portraits Girls

HST Keywords Truman - Bess - Portraits

People Pictured Truman, Bess Wallace, 1885-1982

**Rights** Public Domain - This item is in the public domain and can be used freely without further permission.