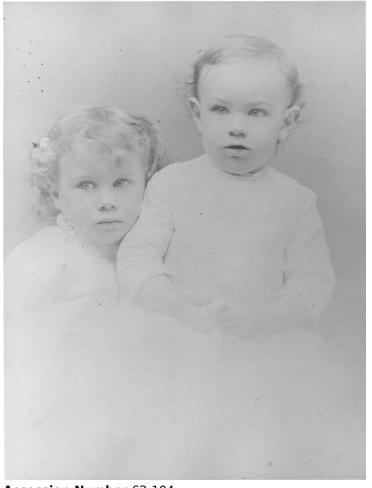

## Description

Elizabeth Virginia (Bess) Wallace and Frank G. Wallace.

Date(s) October 1888

## Accession Number 62-104

8x10 inches (21x26 cm) Black & White

Keywords Brothers and sisters Children Portraits

HST Keywords Truman - Bess - Portraits; Truman - Bess - Portraits - Family

People Pictured Wallace, Frank Gates, 1887-1960 Truman, Bess Wallace, 1885-1982