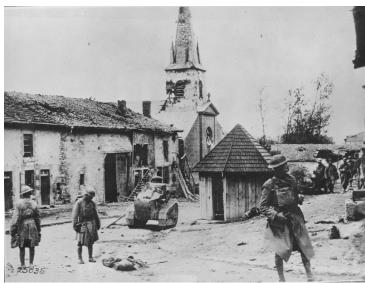

## **Description**

Battle scene somewhere in France during World War I. Signal corps number 25035. From: Ted Marks.

Date(s)

1918