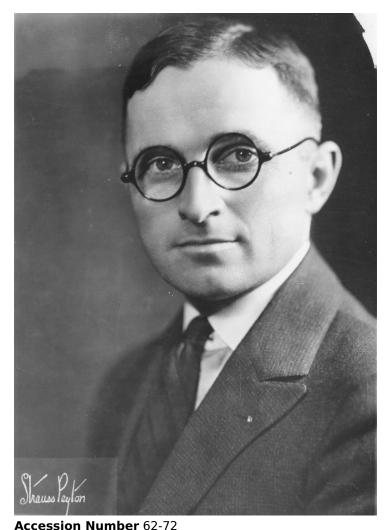

## Description

Portrait of Harry S. Truman, taken around the period he served as county judge.

Date(s) August 1926

8x10 inches (21x26 cm) Black & White Keywords County government Portraits HST Keywords Truman - Portraits - Old Photographs People Pictured Truman, Harry S., 1884-1972