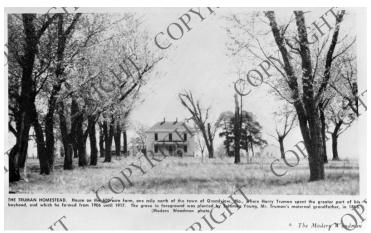

## **Description**

The Truman farm home, Grandview, Missouri. Reprint from Modern Woodmen, June 1945. From: Mrs. Roger Smith, Grandview, Missouri.