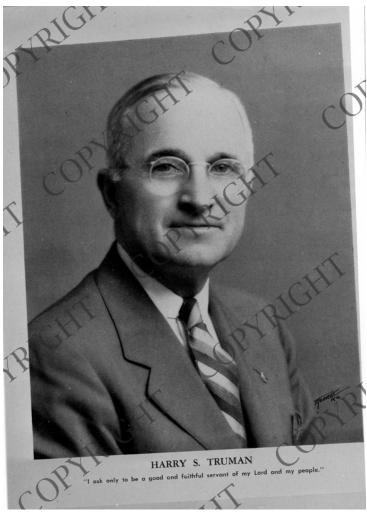

## **President Harry S. Truman**

## Description

Portrait of President Harry S. Truman. Reprint from Modern Woodmen, June 1945. From: Mrs. Roger Smith, Grandview, Missouri.

Date(s) June 1945

Accession Number 62-50

5x7 inches (13x18 cm) Black & White

Keywords Portraits Presidents

HST Keywords Truman - Portraits - General File

People Pictured Truman, Harry S., 1884-1972

**Rights** Copyrighted - This item is copyrighted and cannot be published, reproduced, or otherwise used without the explicit permission of the copyright holder.