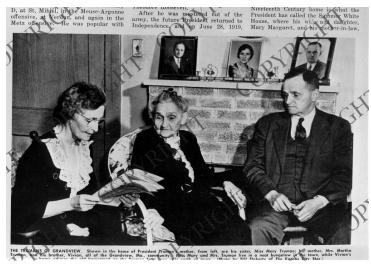

## Mary Jane, Martha and J. Vivian Truman

**Accession Number** 62-42

5x7 inches (13x18 cm) Black & White

**Keywords** Presidential family

**HST Keywords** Missouri - Cities - Grandview - Truman Home

**People Pictured** Truman, J. Vivian (John Vivian), 1886-1965 Truman, Martha Ellen, 1852-1947 Truman, Mary Jane, 1889-1978

## **Description**

From left to right, President Harry S. Truman's sister Mary Jane, mother Mrs. Martha and brother J. Vivian Truman in Mrs. Truman's home in Grandview, Missouri. Reprint from Modern Woodmen, June 1945. From: Mrs. Roger Smith, Grandview, Missouri.