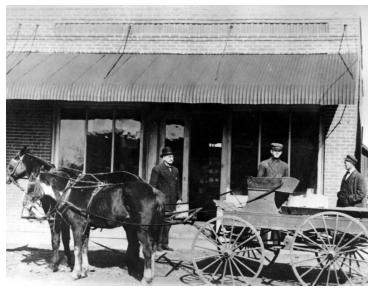

## The Wintermute delivery wagon

## **Description**

The Wintermute delivery wagon in Grandview, Missouri. From left to right, A.C. Wintermute, Harry Wintermute and Harry Cornelius. From: Mrs. Roger Smith, Grandview, Missouri

Date(s)