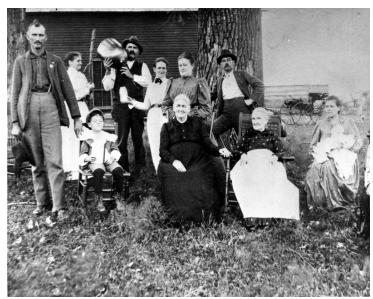

## **Red house of Truman Property**

Accession Number 62-12

8x10 inches (21x26 cm) Black & White

Keywords Dwellings Portraits, Group Presidential family

HST Keywords Truman Relatives - Young, Harriet

People Pictured Young, Harriet Louisa, 1818-1909

## **Description**

Red house of Truman Property. Frank Henry, Jimmie Dick Harrison, Mannie Dick, Harry Dick, Grandma Dick and Isham Henry. Harriet Gregg Young, wife of Solomon Young, is seated second from right. From: Mrs. Roger Smith, Grandview, Missouri Date(s)