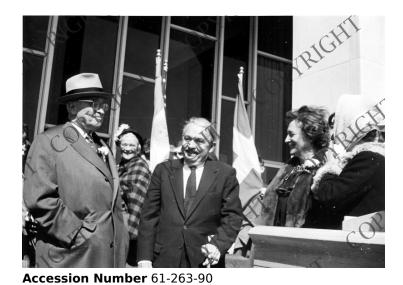

## Truman, Benton, and Benton family at mural dedication

## **Description**

From left to right, former President Harry S. Truman, Thomas Hart Benton, Mrs. Rita Benton, and Miss Jessie Benton at the dedication ceremony of Benton's mural at the Harry S. Truman Library. All others are unidentified.

## Date(s)

April 15, 1961

5x7 inches (13x18 cm) Black & White

Keywords Artists Dedications (Monuments, etc.) Ex-presidents Presidential libraries

**HST Keywords** Benton, Thomas Hart - Mural Dedication; Benton Mural - Dedication; Truman - Library - Mural - Liberty Bell - Dedications